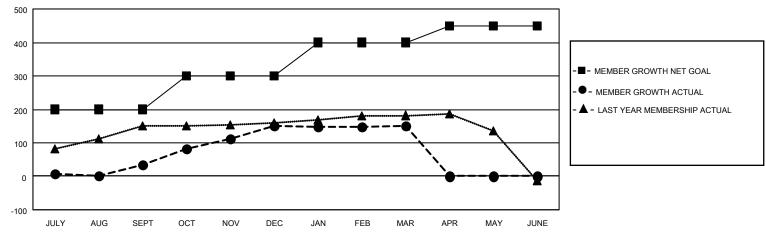

## GOALS AND ACTUAL MEMBERS CUMULATIVE

| DROPPED CLUBS: 0 |     | 32 CLUBS OF 59 ADDED 1 OR MORE<br>NEW MEMBERS | GENDER DISTRIBUTION  MALE 1,668 (78.27%)  FEMALE 463 (21.73%) |               |     |
|------------------|-----|-----------------------------------------------|---------------------------------------------------------------|---------------|-----|
| DROPPED MEMBERS  |     |                                               | FEWALE                                                        | 403 (21.73%)  |     |
| DECEASED         | 18  | CLICK HERE FOR CUMULATIVE                     | TOTAL FAMILY UNIT MEMBERS                                     |               | 736 |
| CLUB CANCELLED   | 0   | MEMBERSHIP DATA                               |                                                               | 0.500//0.000  | 440 |
| OTHER            | 131 |                                               | FAMILY MEMBER                                                 | S PAYING HALF | 449 |
| TOTAL            | 149 |                                               |                                                               |               |     |

## MONTHLY MEMBERSHIP PROGRESS REPORT

LOCATION INDIA District 316 A Results as of: 3/31/2021

| Clubs         |               |             |               | Members               |                        |                         |                                                    |  |
|---------------|---------------|-------------|---------------|-----------------------|------------------------|-------------------------|----------------------------------------------------|--|
|               | RESULTS FOR   | R 2020-2021 |               | RESULTS FOR 2020-2021 |                        |                         |                                                    |  |
| QUARTER       | NEW CLUB GOAL | NEW CLUBS   | DROPPED CLUBS | QUARTER MEME          | BER GROWTH NET<br>GOAL | MEMBER GROWTH<br>ACTUAL | DROPPED<br>MEMBERS ACTUAL<br>(including transfers) |  |
| JULY/AUG/SEPT | 4             | 1           | 0             | JULY/AUG/SEPT         | 200                    | 57                      | 21                                                 |  |
| OCT/NOV/DEC   | 1             | 5           | 0             | OCT/NOV/DEC           | 100                    | 242                     | 116                                                |  |
| JAN/FEB/MAR   | 1             | 0           | 0             | JAN/FEB/MAR           | 100                    | 12                      | 12                                                 |  |
| APR/MAY/JUNE  | 1             | 0           | 0             | APR/MAY/JUNE          | 50                     | 0                       | 0                                                  |  |