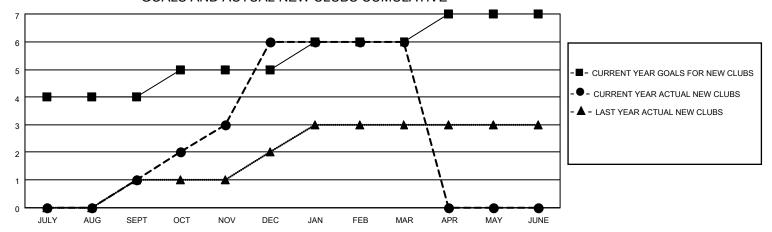

## GOALS AND ACTUAL NEW CLUBS CUMULATIVE

## MONTHLY MEMBERSHIP PROGRESS REPORT

LOCATION INDIA District 316 A Results as of: 3/31/2021

| Clubs         |               |             |               | Members               |                        |                         |                                                    |  |
|---------------|---------------|-------------|---------------|-----------------------|------------------------|-------------------------|----------------------------------------------------|--|
|               | RESULTS FOR   | R 2020-2021 |               | RESULTS FOR 2020-2021 |                        |                         |                                                    |  |
| QUARTER       | NEW CLUB GOAL | NEW CLUBS   | DROPPED CLUBS | QUARTER MEME          | BER GROWTH NET<br>GOAL | MEMBER GROWTH<br>ACTUAL | DROPPED<br>MEMBERS ACTUAL<br>(including transfers) |  |
| JULY/AUG/SEPT | 4             | 1           | 0             | JULY/AUG/SEPT         | 200                    | 57                      | 21                                                 |  |
| OCT/NOV/DEC   | 1             | 5           | 0             | OCT/NOV/DEC           | 100                    | 242                     | 116                                                |  |
| JAN/FEB/MAR   | 1             | 0           | 0             | JAN/FEB/MAR           | 100                    | 12                      | 12                                                 |  |
| APR/MAY/JUNE  | 1             | 0           | 0             | APR/MAY/JUNE          | 50                     | 0                       | 0                                                  |  |